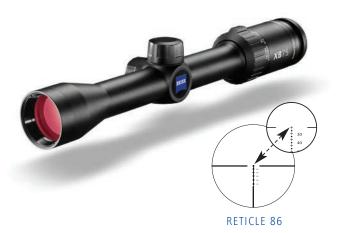

## ..... NEW! TERRA XB75 CROSSBOW SCOPE ......

- Low profile 1" tube design for crossbow speeds 275 fps-425 fps
- 1/4-MOA adjustments provides 100% repeatability, click by click
- Patented ballistic reticle with yardages from 20-75 yards
- Protected by ZEISS Limited Lifetime Transferable Warranty